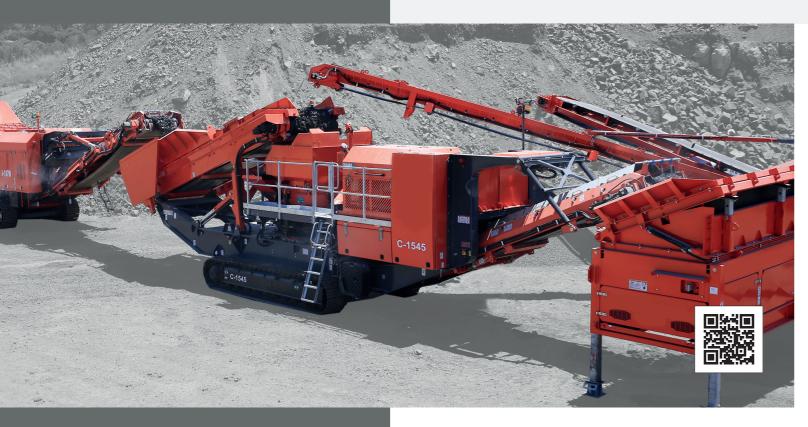

# C-1545

## **CONE CRUSHER**

The Finlay® C-1545 is a high capacity and aggressive mobile cone crusher that consistently provides high output capacity and a product with excellent cubicity.

This efficient and productive machine incorporates the Terex® 1150 cone crusher driven by direct clutch drive with variable speed, automatic tramp relief and hydraulic closed side setting (CSS) adjustment.

The large hopper/feeder has a metal detection and a purge system to protect the cone and reduce downtime by removing metal contaminants via the purge chute. Additional benefits include, rapid set up time, ease of maintenance and advanced electronic control system.