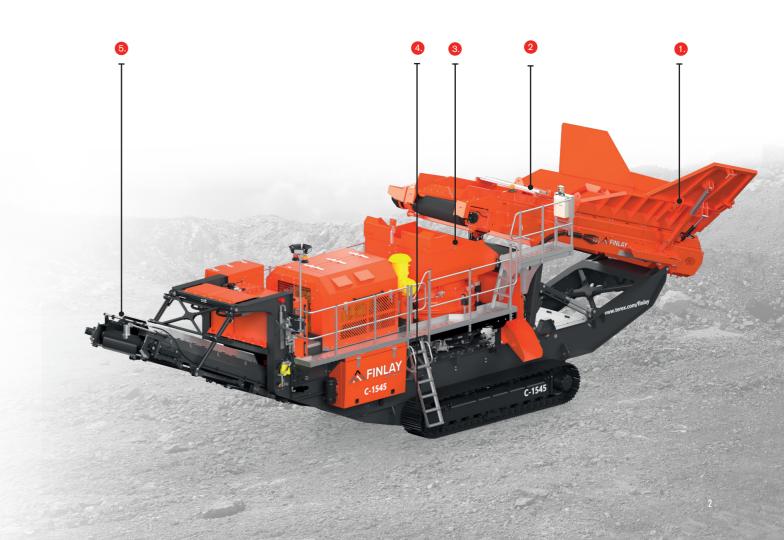

#### **O** HOPPER/FEEDER

Hopper capacity: 6m<sup>3</sup> (7.8yd<sup>3</sup>)

Feed height: 3.0m (9' 10")

Feed height with optional hopper extensions: 3.22m (10' 7")

Hopper Width at rear: 2.27m (7' 5")

Hopper Width at rear with optional hopper extensions: 4.12m (13' 6")

#### **@ METAL DETECTION SYSTEM**

Metal detection system on feed belt with 'auto-stop' protects the cone from tramp metal and the purge system removes contaminants from the machine.

#### **3 CONE CHAMBER**

Terex 1150mm (45") cone chamber

Variable speed control settings for producing a quality aggregate

Drive arrangement: Direct drive via clutch and v-belts u 'On the fly' hydraulically adjustable closed side setting with monitoring system

## **4** UNDERCARRIAGE

Shoe Width: 500mm (20")

Tracking Speed: 1.1 km/h

Gradeability: 25°

#### **MAIN CONVEYOR**

Belt Width: 1.0m (40")

Belt Spec: Plain

Discharge Height: 3.26m (10' 8")