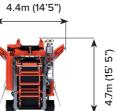

#### **WORKING DIMENSION**

16.4m (53' 10")

**MACHINE WEIGHT:** 43,440kg (95,769lbs)

43,440kg (95,769lbs) without options