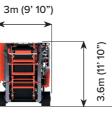

#### **O** HOPPER/FEEDER

Hopper capacity: 6m<sup>3</sup> (7.8yd<sup>3</sup>)

Feed height: 3.0m (9' 10")

Feed height with optional hopper extensions: 3.22m (10' 7")

Hopper Width at rear: 2.27m (7' 5")

Hopper Width at rear with optional hopper extensions: 4.12m (13' 6")