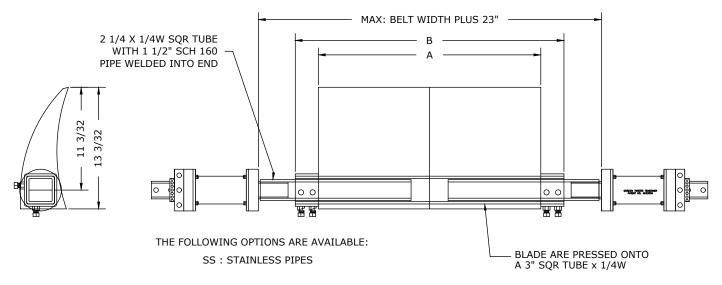

# **SUPER SABER® PRIMARY CLEANER**

- Patented Twister Tensioner® maintains consistant blade-to-belt pressure and its core is GUARANTEED FOR LIFE!
- Heavy-duty frame with interlocking mainframe and support tubes with multiple set-screw locking collars.
- Enormous curved, segmented blade is the toughest on the market and easily withstands multiple belt splices.
- Increases life of belts and idlers by eliminating harmful carryback.
- Available for up to 120" belts.

# **SUPER SABER® PRIMARY CLEANER**

NOTE: IF LONGER SPAN IS REQUIRED, A LONGER MAINFRAME WILL BE REQUIRED. (CONSULT FACTORY FOR DETAILS)