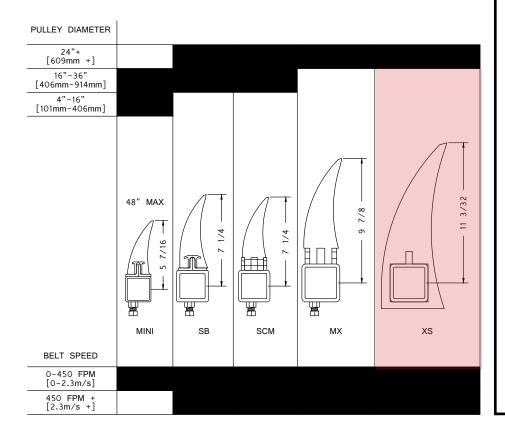

.
- Enormous curved, segmented blade is the toughest on the market and easily withstands multiple belt splices.
- Increases life of belts and idlers by eliminating harmful carryback.
- Available for up to 120" belts.



# WHO IS ARCH ENVIRONMENTAL?

Manufacturer and worldwide distributor of preferred bulk conveyor components since 1975.





800.553.4567 www.archenv.com

### **MECHANICAL DIVISION**

Belt Cleaners • Belt Alignment • Sealing Systems Dust Control Systems • Impact/Slider Systems

# **ELECTRICAL DIVISION**

Belt Scales • Metal Detectors • Pull Cord Switches
Belt Protection Devices • Conveyor Control Systems

# **SUPER SABER® PRIMARY CLEANER**



NOTE: IF LONGER SPAN IS REQUIRED, A LONGER MAINFRAME WILL BE REQUIRED. (CONSULT FACTORY FOR DETAILS)

# BELT CLEANER SELECTION GUIDE



# **Standard Blades (RED)**

Temp Range: 180-220 F

# **High-Moisture Blades (GRAY)**

Temp Range: 180-220 F 15%+ Moisture Content

# **Cermic Blades (BLUE)**

High Friction/High Speed 750+ ft/min.

### **High Temperature Blades (GREEN)**

Temp Range: Up to 300 F

# **Non-Pigment Blade (NATURAL)**

Same as Standard Red Blades Ideal for color sensitive materials

# Food Grade (WHITE)

FDA approved for mild contact with food products.