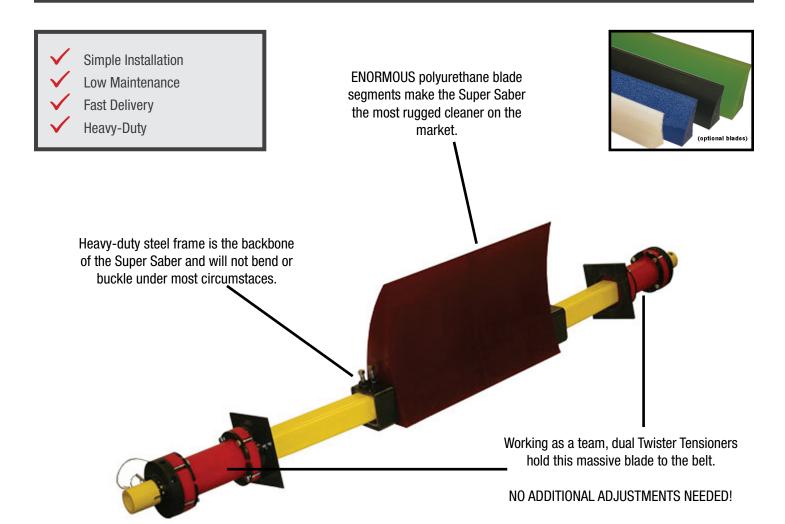

# **SUPER SABER® PRIMARY CLEANER**

- Patented Twister Tensioner® maintains consistant blade-to-belt pressure and its core is GUARANTEED FOR LIFE!
- Heavy-duty frame with interlocking mainframe and support tubes with multiple set-screw locking collars.
- Enormous curved, segmented blade is the toughest on the market and easily withstands multiple belt splices.
- Increases life of belts and idlers by eliminating harmful carryback.
- Available for up to 120" belts.

# **SUPER SABER® PRIMARY CLEANER**

NOTE: IF LONGER SPAN IS REQUIRED, A LONGER MAINFRAME WILL BE REQUIRED. (CONSULT FACTORY FOR DETAILS)