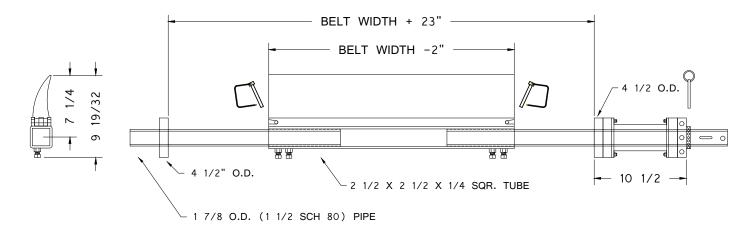

# SABER CHANNEL MOUNT® (SCM) PRIMARY CLEANER

NOTE: IF A LONGER SPAN IS REQUIRED, A LONGER MAINFRAME MAY BE REQUIRED (CONSULT THE FACTORY FOR DETAILS.

**AVAILABLE OPTIONS:** 

STAINLESS STEEL PIPES STAINLESS STEEL FRAME HEAVY PIPES (SCH. 160) GREASE FITTINGS