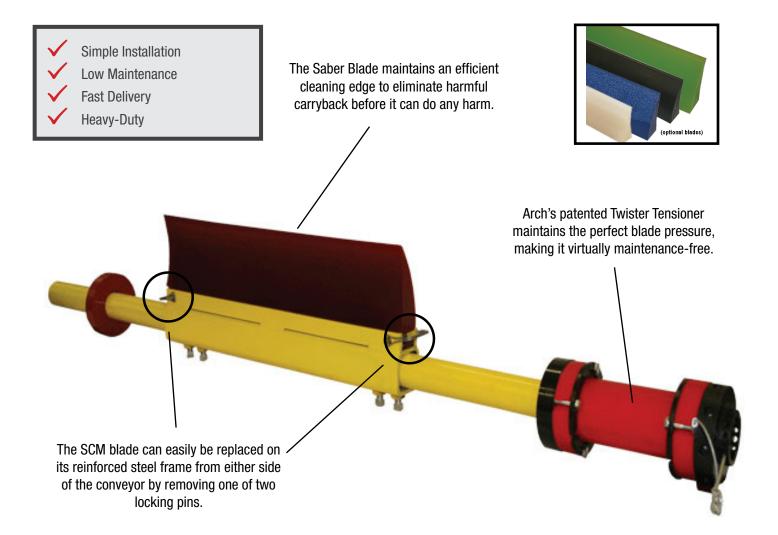

# SABER CHANNEL MOUNT® (SCM) PRIMARY CLEANER

- Patented Twister Tensioner ® maintains consistant blade-to-belt pressure and its core is GUARANTEED FOR LIFE!
- Compact mounting dimensions (only 4 1/2") for all conveyors.
- Curved blade is safe on all mechanical splices.
- Minimizes safety hazards, conveyor wear-and-tear, and costly cleanup by eliminating carryback.
- No need for constant re-tensioning.
- Multiple blade options include hight temperature, high moisture, and food grade.

# SABER CHANNEL MOUNT® (SCM) PRIMARY CLEANER

NOTE: IF A LONGER SPAN IS REQUIRED, A LONGER MAINFRAME MAY BE REQUIRED (CONSULT THE FACTORY FOR DETAILS.

**AVAILABLE OPTIONS:** 

STAINLESS STEEL PIPES STAINLESS STEEL FRAME HEAVY PIPES (SCH. 160) GREASE FITTINGS