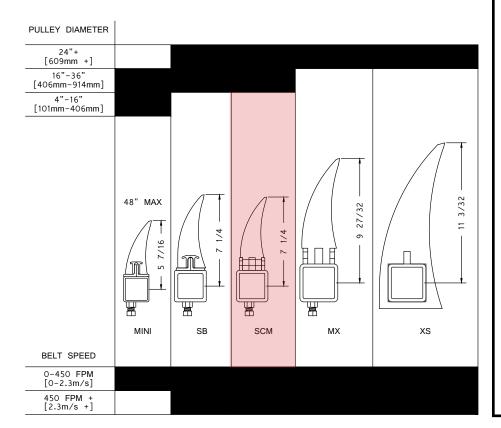

# BELT CLEANER SELECTION GUIDE

# **Standard Blades (RED)**

Temp Range: 180-220 F

#### **High-Moisture Blades (GRAY)**

Temp Range: 180-220 F 15%+ Moisture Content

#### **Cermic Blades (BLUE)**

High Friction/High Speed 750+ ft/min.

#### **High Temperature Blades (GREEN)**

Temp Range: Up to 300 F

## **Non-Pigment Blade (NATURAL)**

Same as Standard Red Blades Ideal for color sensitive materials

## Food Grade (WHITE)

FDA approved for mild contact with food products.