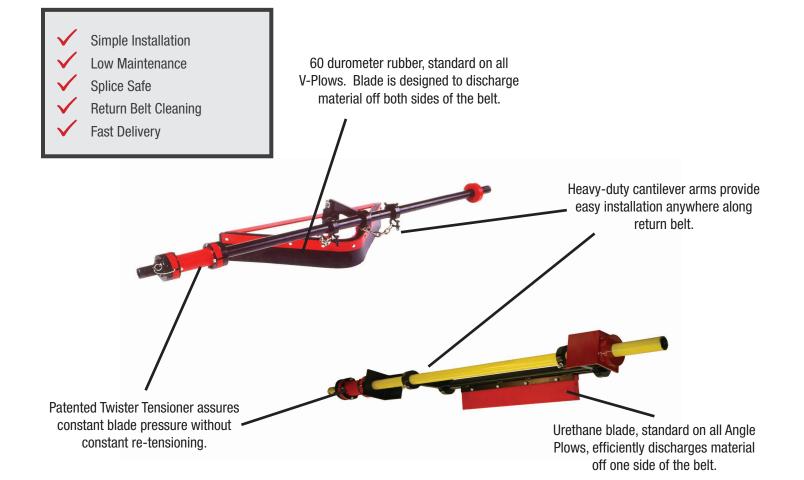

## **V-PLOW® / ANGLE PLOW®**

- Patented *Twister Tensioner* <sup>®</sup> maintains consistent blade-to-belt pressure and its core is GUARANTEED FOR LIFE!
- Prevents premature component wear caused by material buildup on the return side of the belt.
- Eliminates uneven buildup on the tail pulley that leads to belt misalignment.
- Reduces downtime and labor costs with quick installation and minimal maintenance.
- V-Plow discharges material off both sides of the belt while the Angle Plow removes it to one side.
- Standard Blades: V-Plow black rubber & Angle Plow red polyurethane.
- Other available blade options are white, non-pigmented urethane (W), and extra high temperature green (XHT).

## **V-PLOW® / ANGLE PLOW®**

Covered under one or more of the following patents:, 4,202,437;4,231,471;4,436,446;4,489,823;4,533,036;4,779,716;4,877,125; 4,989,727;5,149,305;5,222,588;5,222,589;5,219,063;5,350,053;5,725,083 other patents pending