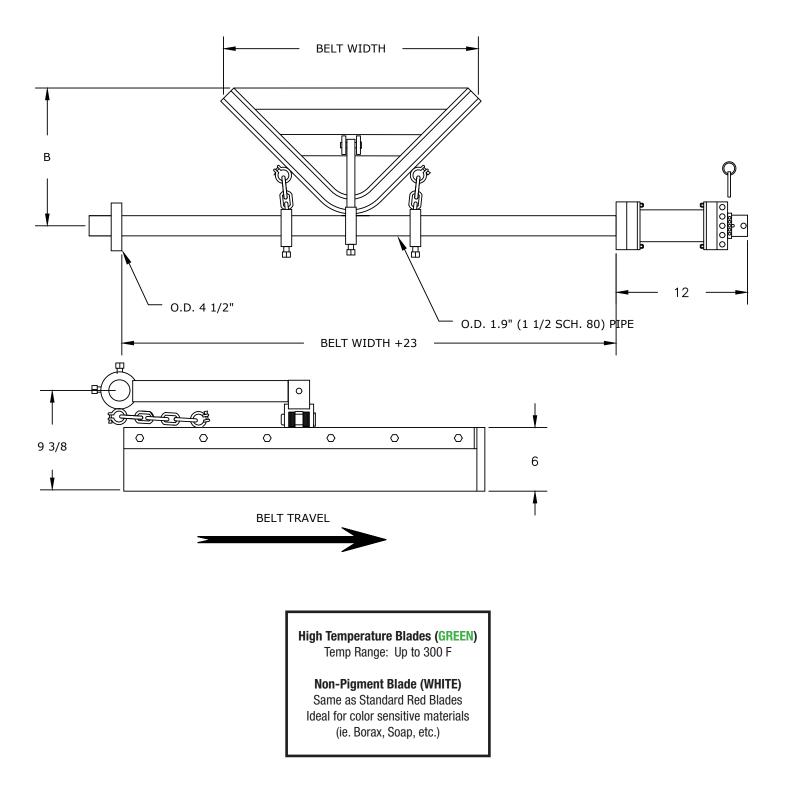

## **V-PLOW® / ANGLE PLOW®**

- Patented *Twister Tensioner* <sup>®</sup> maintains consistent blade-to-belt pressure and its core is GUARANTEED FOR LIFE!
- Prevents premature component wear caused by material buildup on the return side of the belt.
- Eliminates uneven buildup on the tail pulley that leads to belt misalignment.
- Reduces downtime and labor costs with quick installation and minimal maintenance.
- V-Plow discharges material off both sides of the belt while the Angle Plow removes it to one side.
- Standard Blades: V-Plow black rubber & Angle Plow red polyurethane.
- Other available blade options are white, non-pigmented urethane (W), and extra high temperature green (XHT).

## **V-PLOW® / ANGLE PLOW®**

Covered under one or more of the following patents:, 4,202,437;4,231,471;4,436,446;4,489,823;4,533,036;4,779,716;4,877,125; 4,989,727;5,149,305;5,222,588;5,222,589;5,219,063;5,350,053;5,725,083 other patents pending